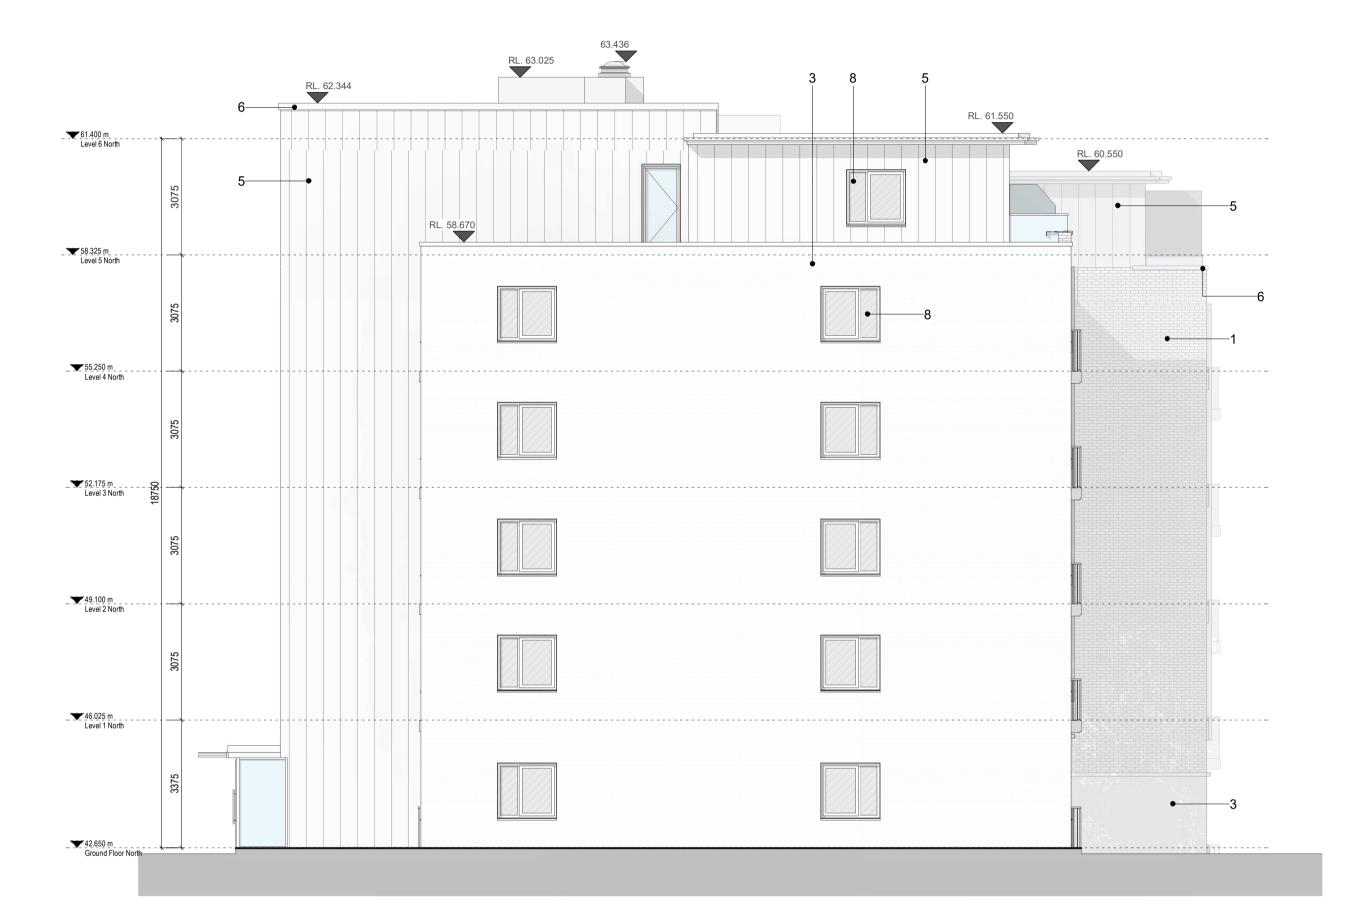

1 GA - North Elevation 1:100

2 GA - South Elevation 1:100

THE COPYRIGHT OF THIS DRAWING IS VESTED WITH C+W O'BRIEN LTD AND MUST NOT BE COPIED OR REPRODUCED WITHOUT THE CONSENT OF THE COMPANY.

FIGURED DIMENSIONS ONLY TO BE TAKEN FROM THIS DRAWING. DO NOT SCALE.
ALL CONTRACTORS MUST VISIT THE SITE AND BE RESPONSIBLE FOR CHECKING ALL SETTING OUT DIMENSIONS AND NOTIFYING THE ARCHITECT OF ANY DISCREPANCIES PRIOR TO ANY MANUFACTURE OR CONSTRUCTION WORK.

## Material Legend

1) Oatmeal Brickwork

2) Glazed balustrade with power-coated metal handrails

3) Grey Brickwork

4) Powder Coated Aluminium Double Glazed Curtain Wall

5) Zinc Standing Seam Cladding

6) Powder Coated Pressed Metal Coping Detail

7) Powder Coated Pressed Metal

8) Powder Coated Aluminium Double Glazed Windows

9) Render Finishing Off White

10) Selected Limestone

11) Obscure Back-Painted Glazing

12) Charcoal Brickwork