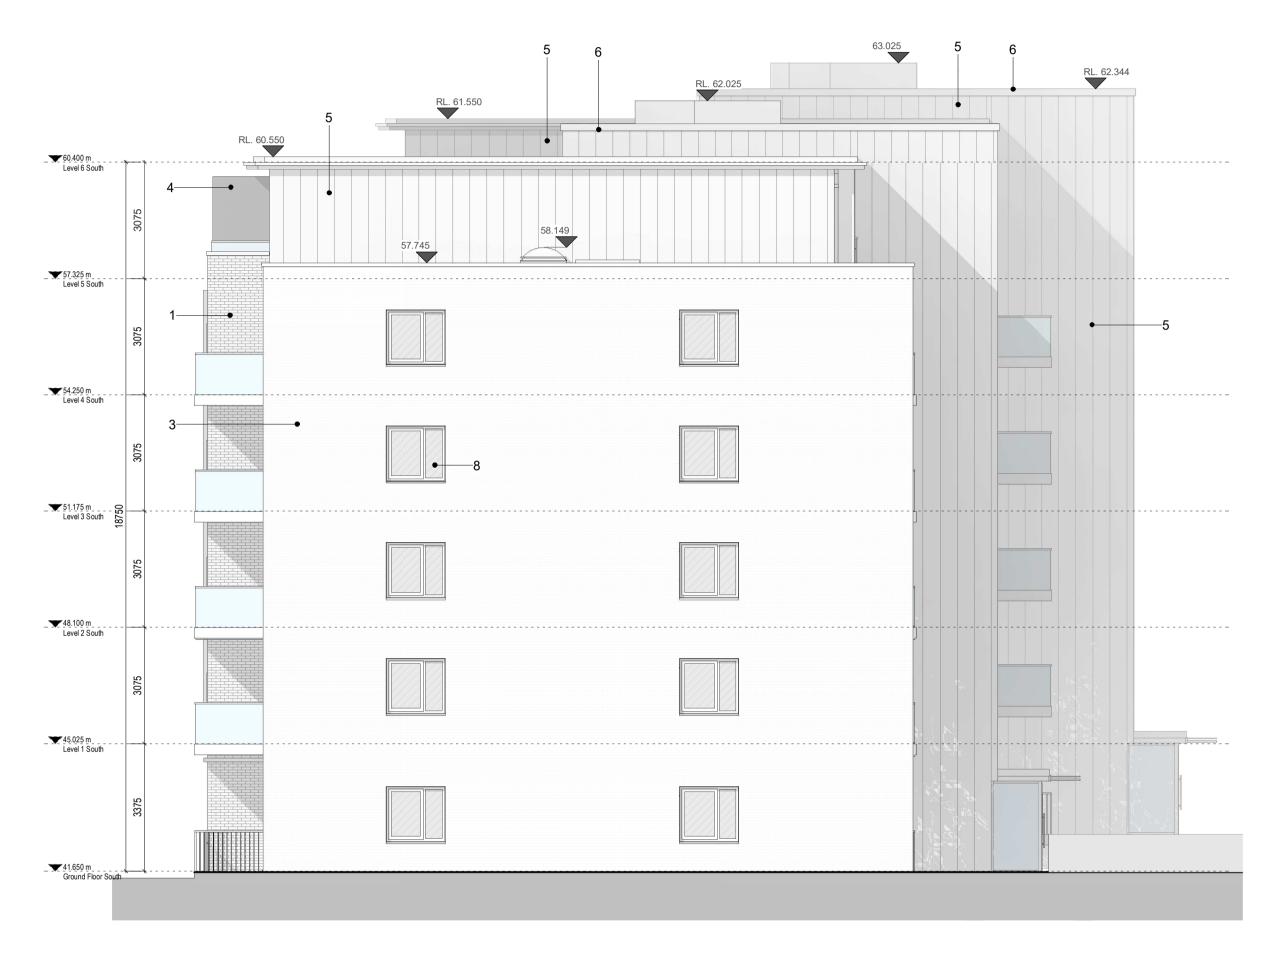

1 GA - North Elevation 1:100

2 GA - South Elevation 1:100

THE COPYRIGHT OF THIS DRAWING IS VESTED WITH C+W O'BRIEN LTD AND MUST NOT BE COPIED OR REPRODUCED WITHOUT THE CONSENT OF THE COMPANY.

FIGURED DIMENSIONS ONLY TO BE TAKEN FROM THIS DRAWING. DO NOT SCALE.
ALL CONTRACTORS MUST VISIT THE SITE AND BE RESPONSIBLE FOR CHECKING ALL SETTING OUT DIMENSIONS AND NOTIFYING THE ARCHITECT OF ANY DISCREPANCIES PRIOR TO ANY MANUFACTURE OR CONSTRUCTION WORK.

## Material Legend

1) Oatmeal Brickwork

2) Glazed balustrade with power-coated metal handrails

3) Grey Brickwork

4) Powder Coated Aluminium Double Glazed Curtain Wall

5) Zinc Standing Seam Cladding

6) Powder Coated Pressed Metal Coping Detail

7) Powder Coated Pressed Metal

8) Powder Coated Aluminium Double Glazed Windows

9) Render Finishing Off White

10) Selected Limestone

11) Obscure Back-Painted Glazing

12) Charcoal Brickwork